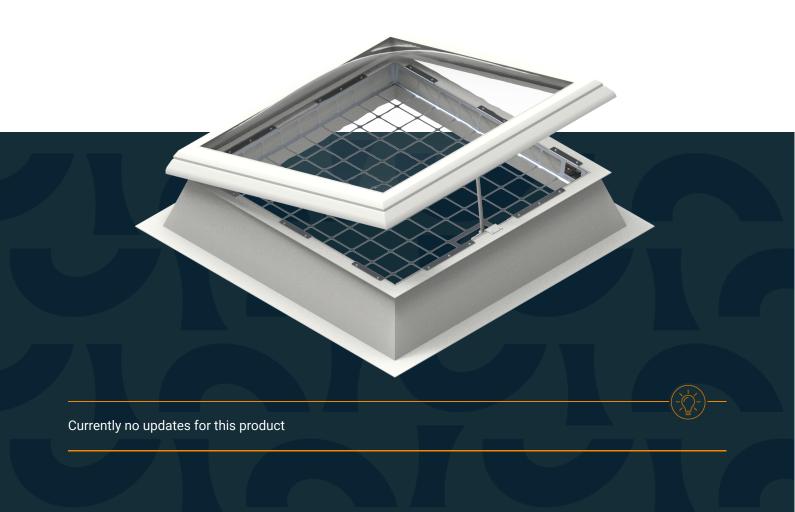

### LIGHT SKYLIGHT PROTECTION SYSTEM

LIGHT skylight protection system

The LIGHT skylight protection system, made from a stable steel wire basket, provides visually pleasing protection from fall-through for all persons in the danger area of lighting elements. The customised manufacture of the LIGHT system variant forms the foundation of a stylish solution for fall-through protection of lighting elements. Recesses and curves present no problem. The individualisation of the colour options rounds out the pleasing visual appearance: Through customisation of shape and colour, LIGHT assimilates ideally to the existing architecture. Installation is directly into the skylight substructure, and can therefore be undertaken retrospectively. The width of the wire mesh ensures unimpeded passage of light and smoke.

## Technical product description

The LIGHT skylight protection system consists of a galvanised steel wire basket which reliably prevents fall-throughs. By means of a dimension sheet, the wire basket is manufactured to match the skylight perfectly. Variable sizes and models are therefore available, including rounded shapes, for example. The maximum mesh width of 100 x 100mm allows a high flow of light and smoke. Recesses for the opening mechanism of the skylight and of other objects in the light well can also be implemented individually.

#### LIGHT

Skylight protection system LIGHT

Mesh width: max. 100 x 100 mm
Material: galvanised steel
high light and smoke permeability easy installation and
backfitting
Different RAL-colours, different mesh widths and
special lengths (round e.g.) on request!