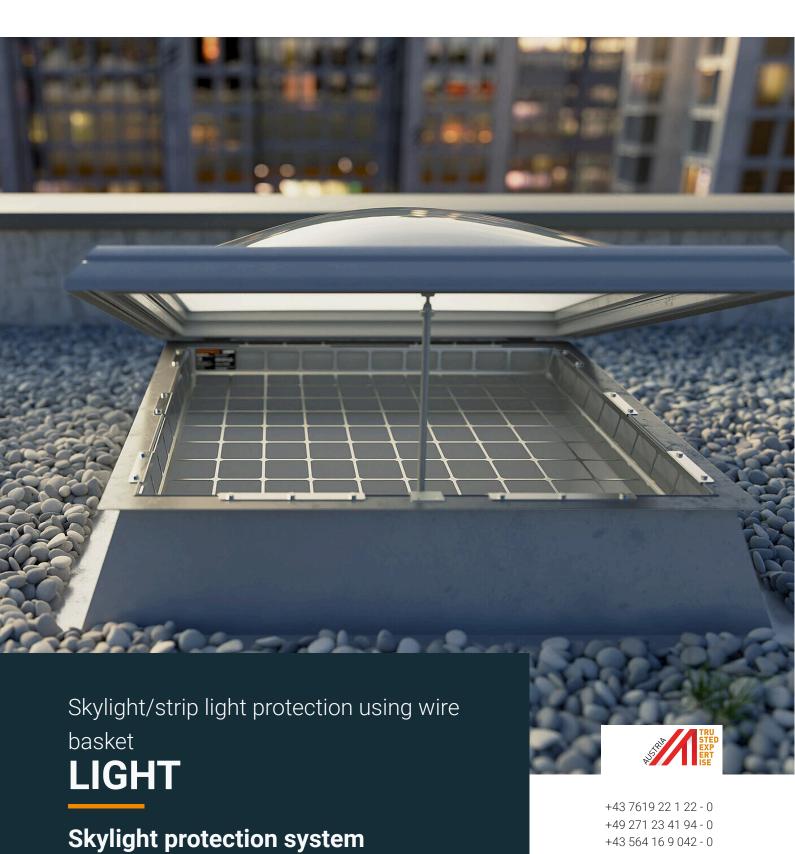

### LIGHT SKYLIGHT PROTECTION SYSTEM

LIGHT skylight protection system

The LIGHT skylight protection system, made from a stable steel wire basket, provides visually pleasing protection from fall-through for all persons in the danger area of lighting elements. The customised manufacture of the LIGHT system variant forms the foundation of a stylish solution for fall-through protection of lighting elements. Recesses and curves present no problem. The individualisation of the colour options rounds out the pleasing visual appearance: Through customisation of shape and colour, LIGHT assimilates ideally to the existing architecture. Installation is directly into the skylight substructure, and can therefore be undertaken retrospectively. The width of the wire mesh ensures unimpeded passage of light and smoke.

## Technical product description

The LIGHT skylight protection system consists of a galvanised steel wire basket which reliably prevents fall-throughs. By means of a dimension sheet, the wire basket is manufactured to match the skylight perfectly. Variable sizes and models are therefore available, including rounded shapes, for example. The maximum mesh width of 100 x 100mm allows a high flow of light and smoke. Recesses for the opening mechanism of the skylight and of other objects in the light well can also be implemented individually.

#### LIGHT

Skylight protection system LIGHT

Mesh width: max. 100 x 100 mm
Material: galvanised steel
high light and smoke permeability easy installation and
backfitting
Different RAL-colours, different mesh widths and
special lengths (round e.g.) on request!