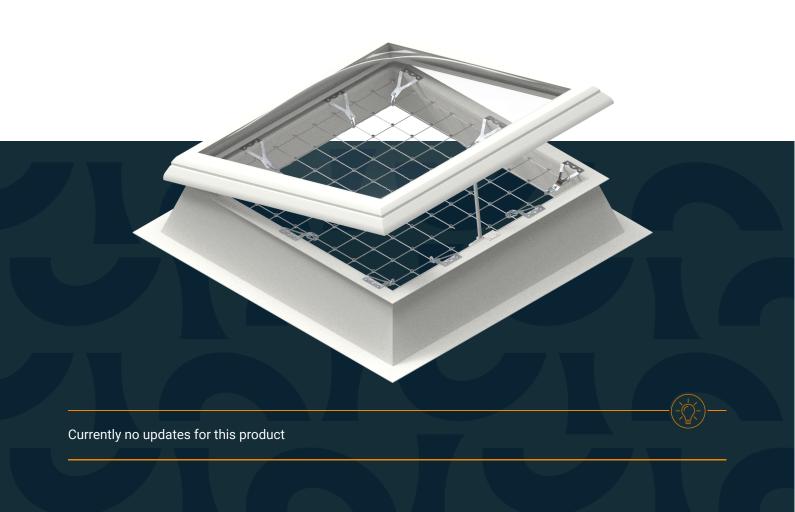

# Technical product description

The LIGHT-FLEX skylight protection net made from galvanised steel can be ordered in any length and width. Because it can be overlapped during installation, it is especially suitable for longer strip lights. In addition, even strip lights with a smoke and heat extraction mechanism can be installed by means of a special rail, and with cut-outs.

## **TECHNICAL BENEFITS**

- · Variable section sizes for opening mechanism.
- Variable size adjustment, even during the installation.
- Various fastening options on steel, wood, concrete, and plastic.