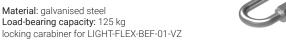

#### LIGHT-FLEX-KARI-VZ

Screw carabiner LIGHT-FLEX-KARI

Material: galvanised steel Load-bearing capacity: 125 kg