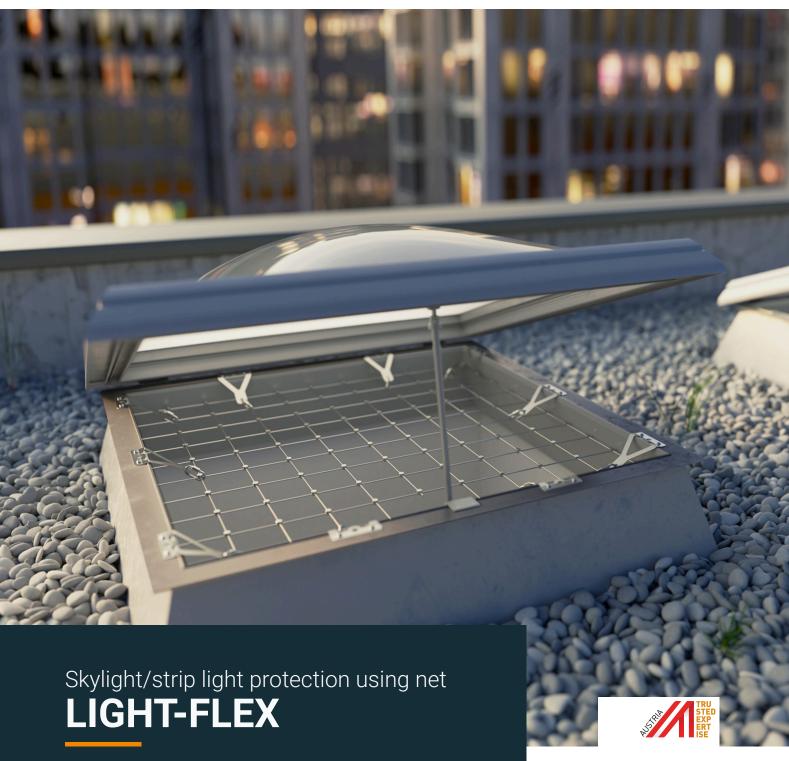

## LIGHT-FLEX-SKYLIGHT PROTECTION NET

LIGHT skylight protection system

The LIGHT-FLEX skylight protection system from INNOTECH is a flexible, robust safety solution for many types of skylights, especially for longer light elements such as strip lights.

Because it is a net, LIGHT-FLEX can be implemented in any desired size, and is especially suitable for long strip lights, for example in industrial warehouses. The system variant is a winner because it is quick and easy to install on steel, concrete, plastic, or wood substructures. The fall-through protection is installed within the skylight or strip light. In combination with an optimum mesh width, LIGHT-FLEX ensures reliable fall-through protection and unrestricted incident light, as well as smoke extraction.

### **BENEFITS**

- Flexible installation of fall-through protection on open and closed skylights.
- The system is sold by the metre, and can be installed up to any length.
- · Simple to install or retrofit.
- Especially also for the protection of strip lights.