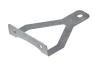

## LIGHT-FLEX-BEF-02

Fastening holder LIGHT-FLEX-BEF-02

Length: 136 mm Width: 90 mm Material: galvanised steel

Fixation bracket for LIGHT-FLEX to seal lip shaping.