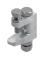

#### LIGHT-FLEX-KARI-VZ

Screw carabiner LIGHT-FLEX-KARI

Material: galvanised steel Load-bearing capacity: 125 kg