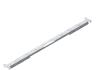

### LIGHT-FLEX-RWA-01-1165

Stiffening rail LIGHT-FLEX-RWA-01-1165

Adjustment range: 800 - 1165 mm (clear span) Material: galvanised steel Stiffening rail for LIGHT-FLEX-NET-01 with skylights including a smoke and exhaust system

#### LIGHT-FLEX-RWA-01-1525

Stiffening rail LIGHT-FLEX-RWA-01-1525

Adjustment range: 1150 - 1525 mm (clear span) Material: galvanised steel Stiffening rail for LIGHT-FLEX-NET-01 with skylights including a smoke and exhaust system

#### LIGHT-FLEX-RWA-01-1900

Stiffening rail LIGHT-FLEX-RWA-01-1900

Adjustment range: 1525 - 1900 mm (clear span) Material: galvanised steel Stiffening rail for LIGHT-FLEX-NET-01 with skylights including a smoke and exhaust system