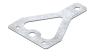

### LIGHT-FLEX-BEF-40

Beam clamp LIGHT-FLEX-BEF-40

Material: galvanised steel Flange thickness: 5 to 26 mm Beam clamp HILTI MAB-13 for LIGHT-FLEX-BEF-01 Available only upon request!